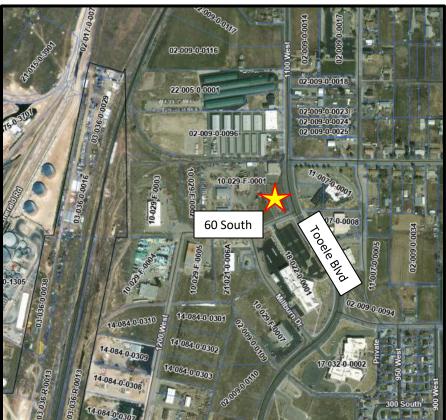

**Public Hearing** to consider a request by Hoot Owl Leasing, LLC for Conditional Use Approval to allow a Day-Care / Pre-School Center business (Banks Playhouse) in the Light Industrial Zoning District at 35 So. Tooele Blvd.